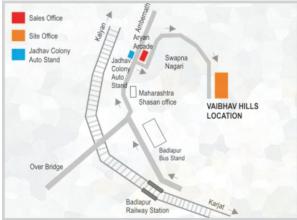

#### HOME OF YOUR DESIRE

Children's Play Area & Garden

**Project Location Plan** 

#### **DBR Constructions Pvt. Ltd.**

Sales Office: Shop No. 1, Aryan Arcade,

Opp. Jadhav Colony Auto Stand, Belavali, Badlapur (W)

Site Office: Vaibhav Hills, Jadhav Colony, Near Swapna Nagrt, Belavali, Badlapur (W) Redg. Office: A-06, Second Floor, Gwen Queen Apt., Near Bishop's House, Bhabola,